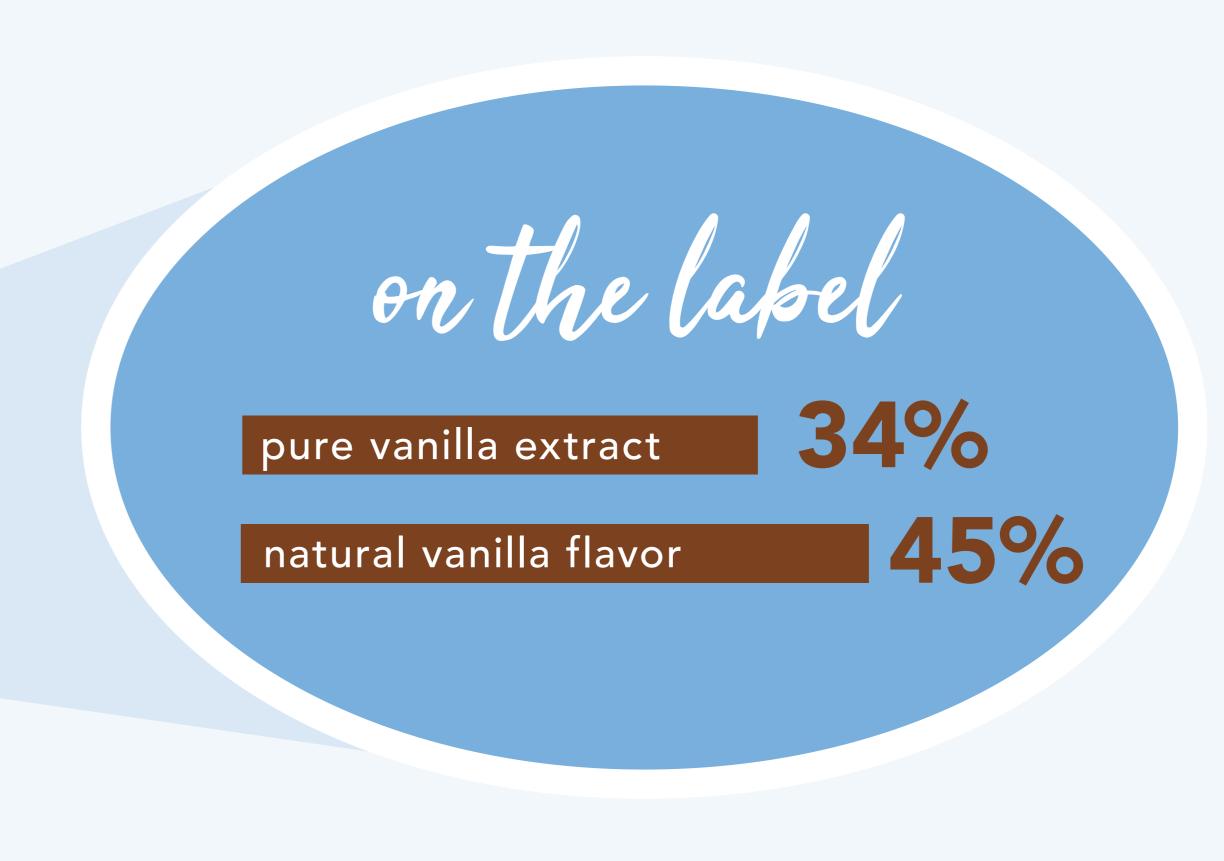

## ICECREAM anything but plain

MADAGASCAN MEXICAN W. INDIAN W. INDI

68% 51% 47% 36% 03%

WE ASKED CONSUMERS THEIR THOUGHTS ON

PURE VANILLA STATUS NAT VANILLA FLAVOR

BUT WHEN IT COMES TO LASTE CONSUMERS PREFER PURE VANILLA EXTRACT