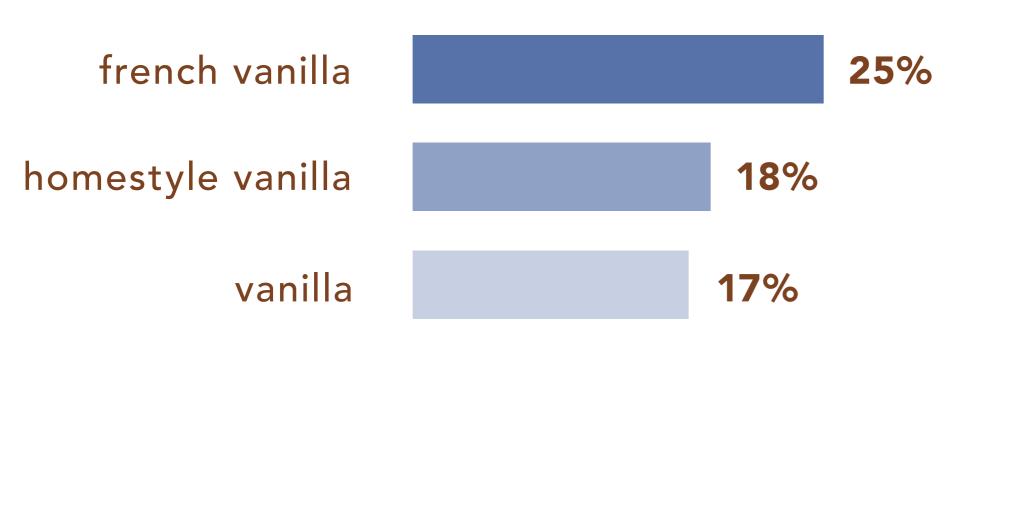

37%

46%

pure vanilla extract

natural vanilla flavor

HEN BUYING Inozen treats

93%
ARE WILLING TO PAY MORE
for pure vanilla extract on the label
N= 160

when purchasing vanilla ice cream flavor 28% OF CONSUMERS PREFER