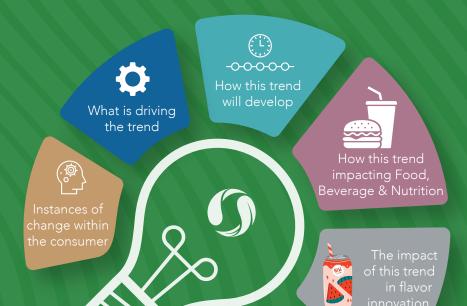

### THE METHODOLOGY Next Wave uses a unique research methodology that consists of 3 I's

The process of observing change and spotting trends.

What is in this trend for us?

Analyze the effects that the trend might have in food, beverage & nutrition.